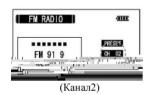

### 2. FM Broadcasting Memory

• Adjust to the frequency you want by using ether " \bulleton" \bulleton.

Click "A-B/EQ" button and Choose to Memory Mode.

(Frequency Settlement)

• Select the desired channel № using ether " ► button.

(Choosing Channel)

• Save the selected channel № by pressing the "A-B/EQ" Button,

(Remember Channel)

• For searching this saved channel, press the " \rightarrow \right

(CH2) (CH3)